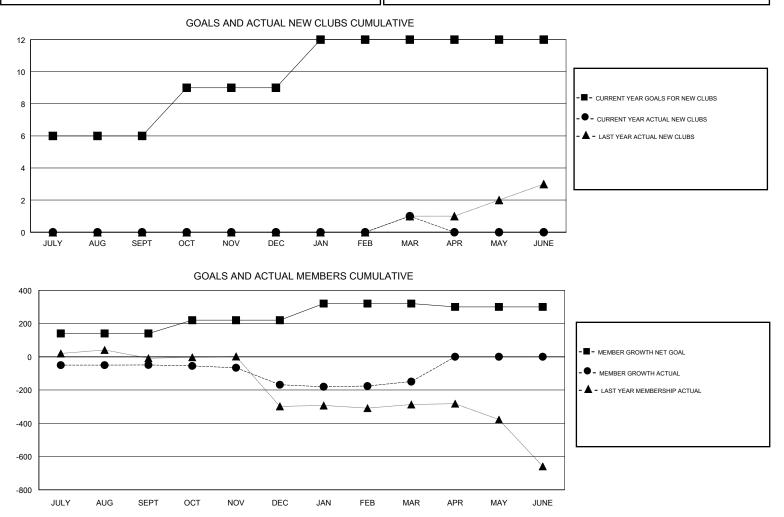

## VASUDEV VALAWALKAR GMT:

| GMT: VASUDEV VALAWALKAR |               |             | LOCATION INDIA |                                  |                           | GMT CA                  |                                                    |  |
|-------------------------|---------------|-------------|----------------|----------------------------------|---------------------------|-------------------------|----------------------------------------------------|--|
|                         | Club          | s           |                | Members<br>RESULTS FOR 2017-2018 |                           |                         |                                                    |  |
|                         | RESULTS FOR   | R 2017-2018 |                |                                  |                           |                         |                                                    |  |
| QUARTER                 | NEW CLUB GOAL | NEW CLUBS   | DROPPED CLUBS  | QUARTER                          | MEMBER GROWTH NET<br>GOAL | MEMBER GROWTH<br>ACTUAL | DROPPED<br>MEMBERS ACTUAL<br>(including transfers) |  |
| JULY/AUG/SEPT           | 6             | 0           | 0              | JULY/AUG/SEPT                    | 140                       | 32                      | 79                                                 |  |
| OCT/NOV/DEC             | 3             | 0           | 2              | OCT/NOV/DEC                      | 80                        | 48                      | 141                                                |  |
| JAN/FEB/MAR             | 3             | 1           | 0              | JAN/FEB/MAR                      | 100                       | 53                      | 28                                                 |  |
| APR/MAY/JUNE            | 0             | 0           | 0              | APR/MAY/JUNE                     | -20                       | 0                       | 0                                                  |  |